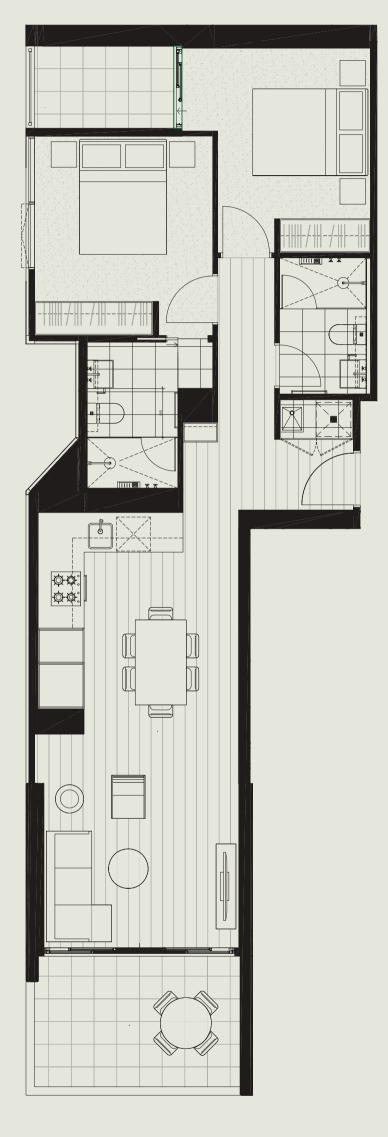

## **APT.03**

TOTAL

Bedroom 2
Bathroom 2
Carspace

Internal 72.80M²
External 14.00M²

 $86.80 M^2$ 

St Pauls Terrace

Alfred Place

The information in this document has been produced for advertising and information purposes only and is not intended to form part of any enforceable agreement at law. All reasonable care has been taken in preparing this document, however no guarantee, warranty or representation is given by St. Pauls FV Pty Ltd or any of its agents or consultants ("Developer") that information contained in this document is correct, accurate or reliable. Interested parties should undertake their own enquiries. Plans, renders and drawings are intended only as a guide and an aide to further investigations by potential purchasers. Any areas shown are indicative and approximate only. Final areas and layouts are subject to design changes, required governmental approvals and final survey. Layouts, schedules of finishes and inclusions may change in accordance with any contract for sale and related documents. To the maximum extent permitted by law, the Developer does not accept any responsibility for any inaccurate or misleading information in, or for any omission from, the material contained in this document. Ultimately, potential purchasers must make their own enquiries and rely on their own judgment and independent advice.